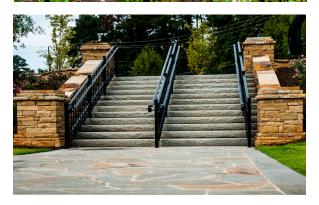

## **ABERNATHY GREENWAY**

Sandy Springs, GA

This project involved the installation of over 1,000 tons of stone veneer. The crab orchard ruble was sourced at quarry to ensure the colors were consistent throughout the project. Over 715 LF of custom fabricated granite treads were installed within park. The parking lot consists of over 16,000 sq ft of permeable pavers, and over 9,000 LF of gray crab orchard banding line the sidewalks.

## **Unique Features:**

Stone clad walls and columns, permeable pavers, stone pavers, and granite stairways.

www.surfacesgrp.com

404-381-1248

1240 Johnson Ferry Place, Suite E-1 Marietta, GA 30068