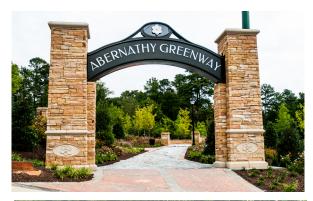

## **ABERNATHY GREENWAY**

Sandy Springs, GA

This project involved the installation of over 1,000 tons of stone veneer. The crab orchard ruble was sourced at quarry to ensure the colors were consistent throughout the project. Over 715 LF of custom fabricated granite treads were installed within park. The parking lot consists of over 16,000 sq ft of permeable pavers, and over 9,000 LF of gray crab orchard banding line the sidewalks.

## **Unique Features:**

Stone clad walls and columns, permeable pavers, stone pavers, and granite stairways.

www.surfacesgrp.com

404-381-1248

1240 Johnson Ferry Place, Suite E-1 Marietta, GA 30068