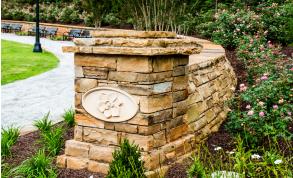

## **ABERNATHY GREENWAY**

Sandy Springs, GA

This project involved the installation of over 1,000 tons of stone veneer. The crab orchard ruble was sourced at quarry to ensure the colors were consistent throughout the project. Over 715 LF of custom fabricated granite treads were installed within park. The parking lot consists of over 16,000 sq ft of permeable pavers, and over 9,000 LF of gray crab orchard banding line the sidewalks.

## **Unique Features:**

Stone clad walls and columns, permeable pavers, stone pavers, and granite stairways.

www.surfacesgrp.com

404-381-1248

1240 Johnson Ferry Place, Suite E-1 Marietta, GA 30068