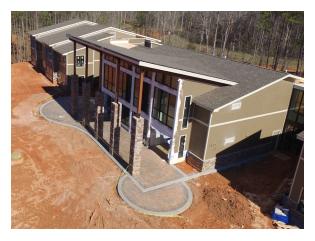

# **IMPACT 360**

Pine Mountain, GA

Several thousand square feet of stamped decorative concrete were installed within the project. Several hundred lineal feet of cast-in-place stairs help to connect walkways around the campus. An exterior fireplace with adjacent grill stations will be installed for student and faculty use. Surfaces Group will also assist in the turnkey installation of a water feature with a granite water wall and river within the center courtyard.

## **Unique Features:**

Decorative stamped concrete, concrete pavers, and center courtyard water feature.

www.surfacesgrp.com

404-381-1248

1240 Johnson Ferry Place, Suite E-1 Marietta, GA 30068